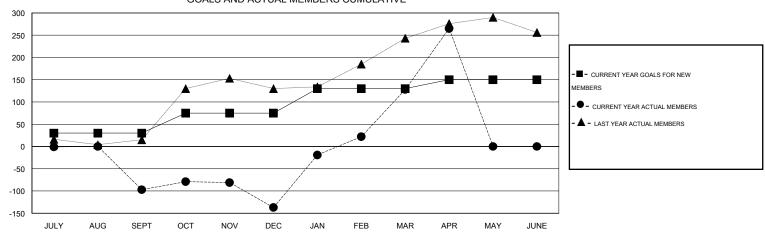

## GOALS AND ACTUAL MEMBERS CUMULATIVE

| DROPPED CLUBS: 3  DROPPED MEMBERS |         | 48 CLUBS OF 65 ADDED 1 OR MORE NEW MEMBERS | GENDER DISTRIBUT  MALE  FEMALE | TION<br>1,380 (79.22%)<br>362 (20.78%) |       |
|-----------------------------------|---------|--------------------------------------------|--------------------------------|----------------------------------------|-------|
| DECEASED CLUB CANCELLED           | 1<br>88 | CLICK HERE FOR HEALTH ASSESSMENT DATA      | FAMILY UNIT MEMBERS            |                                        | 1,062 |
| OTHER                             | 211     | AGGEGGMENT BATA                            | HEAD OF HOUSEHOLD              |                                        | 305   |
| TOTAL                             | 300     |                                            | NON-HEAD OF HOUSEHOLD          | 757                                    |       |