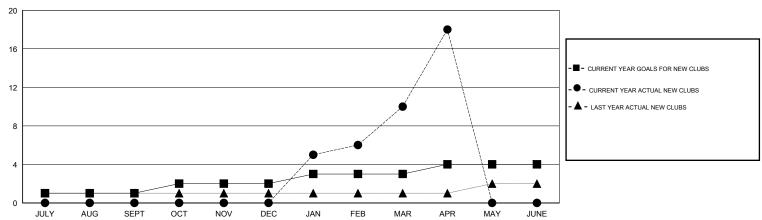

| 0                   | 2                          | -2                          | OCT/NOV/DEC           | 45                 | 54                         | 94                           | -40                         |
| JAN/FEB/MAR           | 1                | 10                  | 0                          | 10                          | JAN/FEB/MAR           | 55                 | 278                        | 13                           | 265                         |
| APR/MAY/JUNE          | 1                | 8                   | 1                          | 7                           | APR/MAY/JUNE          | 20                 | 195                        | 58                           | 137                         |

#### GOALS AND ACTUAL NEW CLUBS CUMULATIVE



## GOALS AND ACTUAL MEMBERS CUMULATIVE



| DROPPED CLUBS: 3  DROPPED MEMBERS |         | 48 CLUBS OF 65 ADDED 1 OR MORE NEW MEMBERS | GENDER DISTRIBUT  MALE  FEMALE | TION<br>1,380 (79.22%)<br>362 (20.78%) |       |
|-----------------------------------|---------|--------------------------------------------|--------------------------------|----------------------------------------|-------|
| DECEASED CLUB CANCELLED           | 1<br>88 | CLICK HERE FOR HEALTH ASSESSMENT DATA      | FAMILY UNIT MEMBERS            |                                        | 1,062 |
| OTHER                             | 211     | AGGEGGMENT BATA                            | HEAD OF HOUSEHOLD              |                                        | 305   |
| TOTAL                             | 300     |